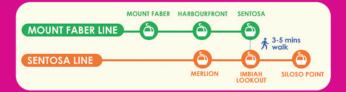

## SINGAPORE CABLE CAR / FABER PEAK SINGAPORE

EXPERIENCE FABER PEAK SINGAPORE AND SENTOSA WITH CABLE CAR SKY NETWORK

Get onboard the Cable Car Sky Network, a fun way to fly from Singapore's only hilltop destination, Faber Peak Singapore, to over 20 attractions in Sentosa! Soar high above for priceless views of the exciting island, golden beaches and beautiful greenery. Catch this unique joyride on the Mount Faber Line and the Sentosa Line.

Daily: 8.45am – 10pm (last boarding: 9.30pm)

Visit: www.onefabergroup.com or call +65 6377 9688 for details about getting to Singapore Cable Car Stations.

Ticketing Counters: Mount Faber Station (Faber Peak Singapore), HarbourFront Station (HarbourFront Tower 2), Singapore Cruise Centre (Passenger Services), Sentosa Station, Merlion Station, Siloso Point Station, Imbiah Lookout Station, Sentosa Merlion Tower and Wings of Time