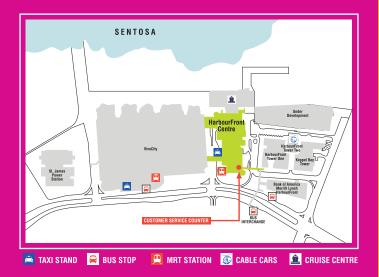

## **Customer Service Counter**

Located on Level 1. Open from 10am to 10pm daily. www.harbourfrontcentre.com.sg

## Singapore Cruise Centre

For more information on ferry/cruise schedules, please call hotline 6513 2200 or log on to www.singaporecruise.com.sg